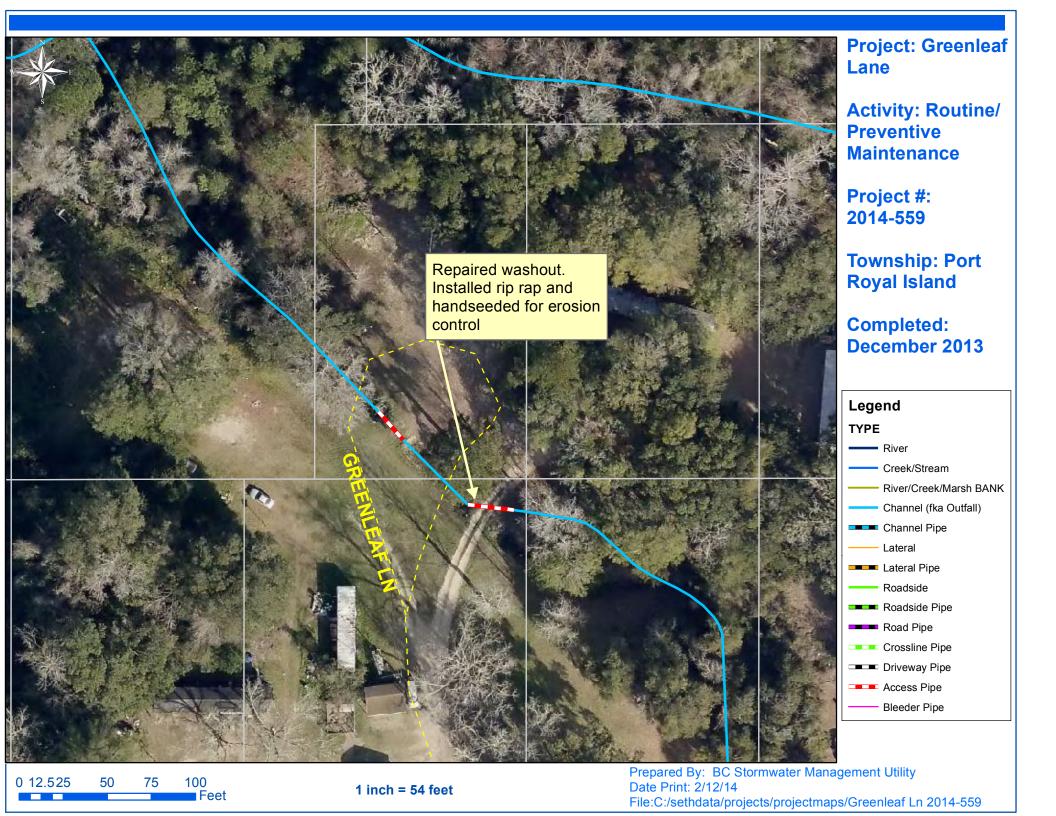

## Beaufort County Public Works Stormwater Infrastructure

Project Summary

Project Summary: Greenleaf Lane

Activity: Routine/Preventive Maintenance

Narrative Description of Project: Completion: Dec-13

Repaired washout. Installed rip rap and handseeded for erosion control.