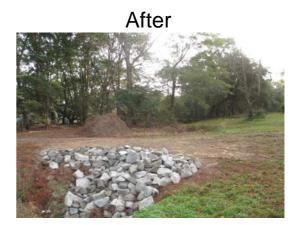

## Beaufort County Public Works Stormwater Infrastructure

Project Summary

Project Summary: Greenleaf Lane

Activity: Routine/Preventive Maintenance

Narrative Description of Project: Completion: Dec-13

Repaired washout. Installed rip rap and handseeded for erosion control.